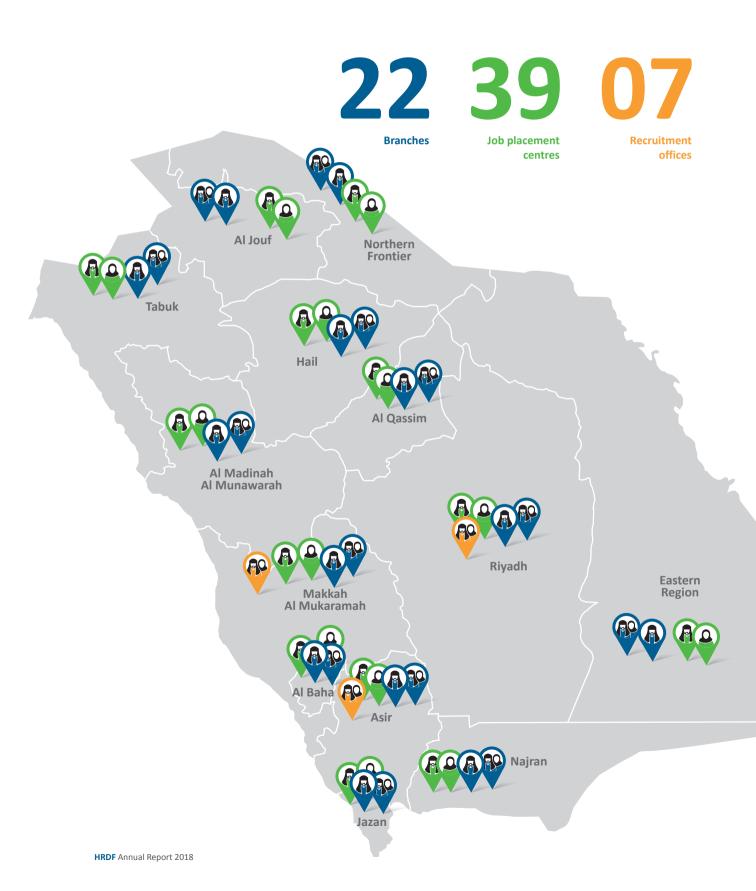

## Our touchpoints

16

## In order to provide its various services to support training, employment and empowerment of the workforce, HRDF possesses wide-ranging reach in KSA.

|                         | Branches    |      |      | Job placement centres<br>(including tele-job centres) |             |
|-------------------------|-------------|------|------|-------------------------------------------------------|-------------|
| Region                  | Male/Female | Male | Male | Female                                                | Male/Female |
|                         |             |      |      |                                                       |             |
| Riyadh                  | 1           | 2    | 2    | 4                                                     | 5           |
| Makkah Al Mukaramah     | 3           | 1    | 3    | 4                                                     | 1           |
| Al Madinah Al Munawarah | 2           | _    | 1    | 1                                                     | _           |
| Eastern Region          | 2           | 1    | 2    | 4                                                     | _           |
| Al Qassim               | 1           | _    | 1    | _                                                     | _           |
| Hail                    | 1           | _    | 1    | _                                                     | _           |
| Tabuk                   | 1           | -    | 1    | 1                                                     | -           |
| Al Jouf                 | 1           | -    | 2    | 2                                                     | -           |
| Northern Frontier       | _           | 1    | 1    | 1                                                     | -           |
| Asir                    | _           | 2    | 1    | 1                                                     | 1           |
| Jazan                   | _           | 1    | 1    | 1                                                     | -           |
| Najran                  | _           | 1    | 1    | 1                                                     | -           |
| Al Baha                 | _           | 1    | 1    | 1                                                     | -           |
| Total                   | 12          | 10   | 18   | 21                                                    | 7           |