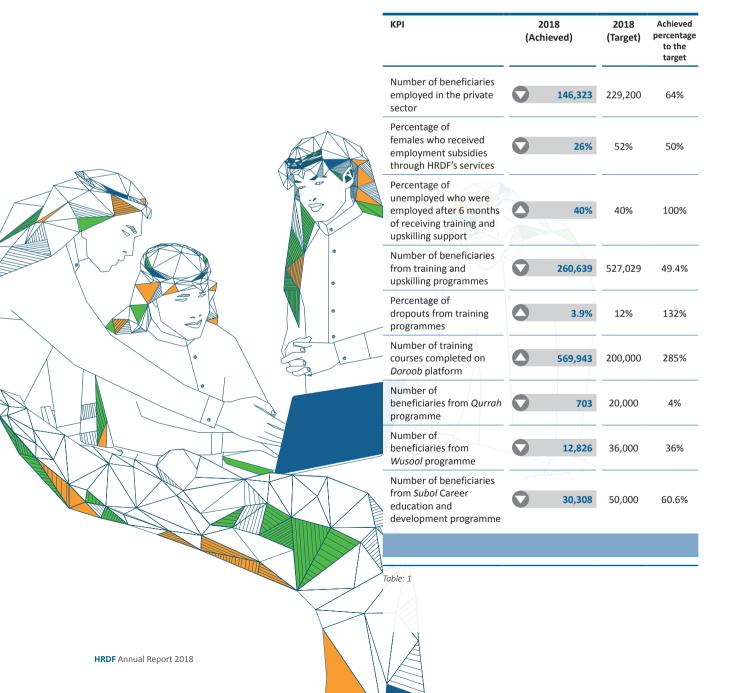

32 HRDF strategy 2018-2020 >

## Strategic goals and operational KPIs

1

## Providing employment, training, and entrepreneur support



2

## Fulfilling customer expectations and sharing labour market insights

3

## Achieving excellence in performance and efficiency of human, financial, and technical resources

| КРІ                                                                        | 2018<br>(Achieved) |     | 2018<br>(Target) | Achieved percentage to the target |
|----------------------------------------------------------------------------|--------------------|-----|------------------|-----------------------------------|
| Overall customer satisfaction of programmes and services                   | •                  | 82% | 88%              | 93%                               |
| Customer satisfaction of services                                          | 0                  | 82% | 88%              | 93%